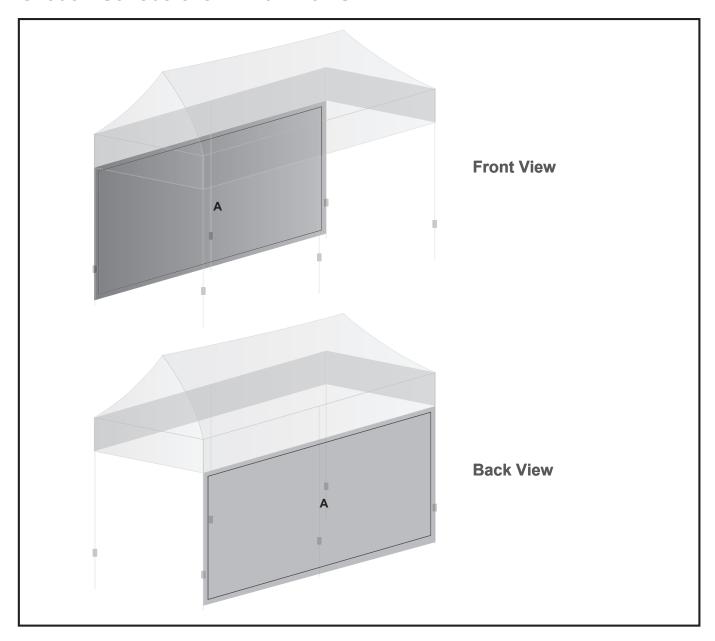

## **Branding Options:**

Position: A - Full wall

Size: 6220mm wide x 2060mm high